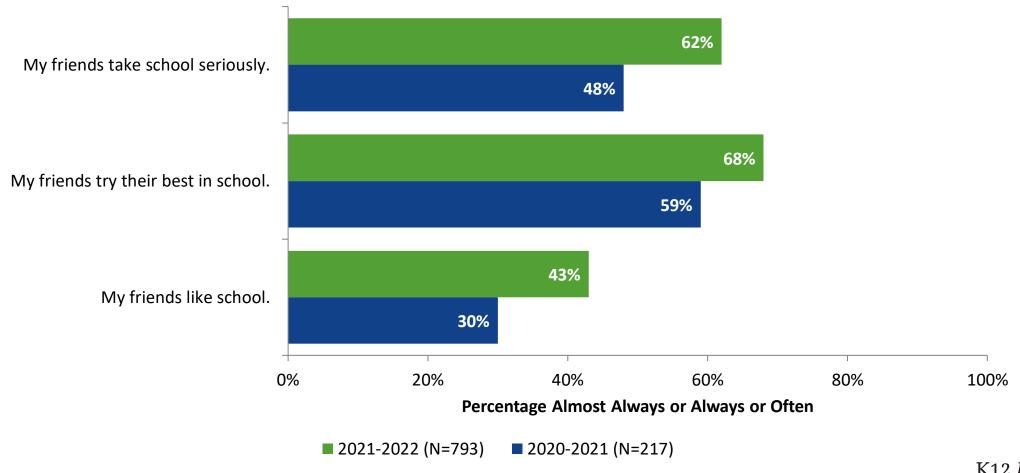

## **Relationships with Adults**

## Relationships with Adults: Comparison Over Time

Follow us on Twitter: @k12insight

www.k12insight.com