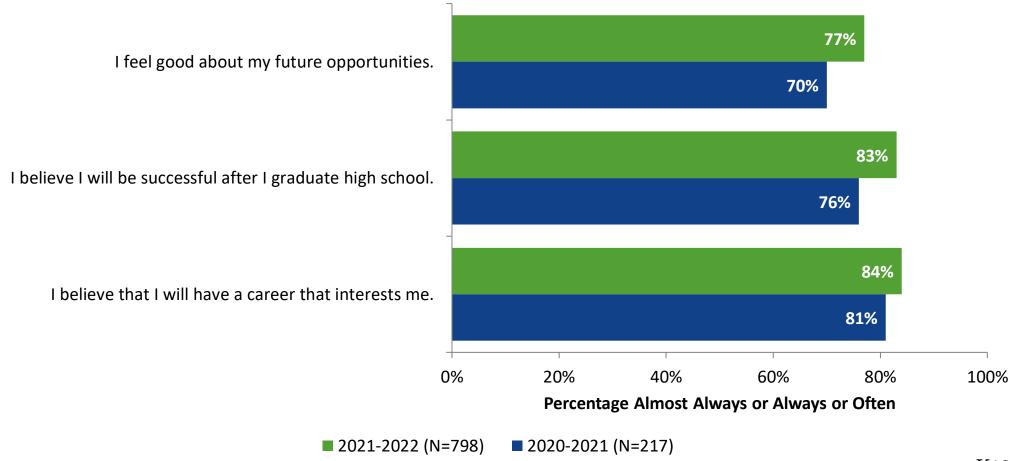

## **Post-High School Plans**

Which of the following best describes your plans for after high school? (N=793)