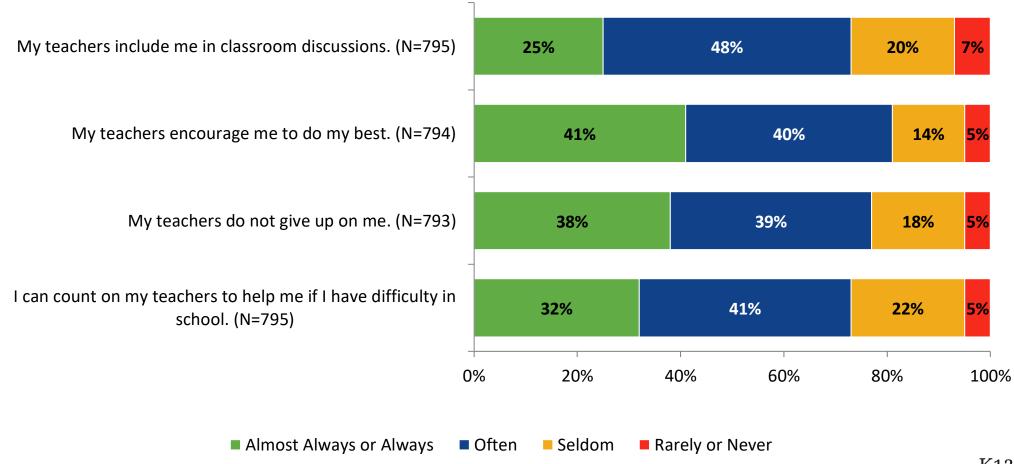

-------|---------------|-----------------|
| Secondary Students | 1,110                                  | 798                        | 72%           | 798             |



## **Overall Engagement**





## **Overall Engagement (Continued)**





## **Overall Engagement: Comparison Over Time**





## **Overall Engagement: Comparison Over Time (Continued)**





#### **Like School**

How frequently do you feel the following statement is true? Generally, I like school. (N=792)



## **Like School: Comparison Over Time**

How frequently do you feel the following statement is true? Generally, I like school.





## **Class Experience**





## **Class Experience: Comparison Over Time**



## **Student Experience**



## **Student Experience: Comparison Over Time**



## **Academic Support**





## **Academic Support: Comparison Over Time**



#### Relevance





## **Relevance: Comparison Over Time**

How frequently do you feel the following statements are true?

I see how what I'm learning in school relates to the outside world.

I see how what I'm learning in school relates to my future.

I see how subjects relate to one another.



■ 2021-2022 (N=796) ■ 2020-2021 (N=217)



## **Self-Management**



## **Self-Management: Comparison Over Time**



#### Grit





## **Grit: Comparison Over Time**



#### **Involvement**





## **Involvement: Comparison Over Time**





#### **Future Goals**





## **Future Goals: Comparison Over Time**



## **Post-High School Plans**

Which of the following best describes your plans for after high school? (N=793)





### **Acceptance**