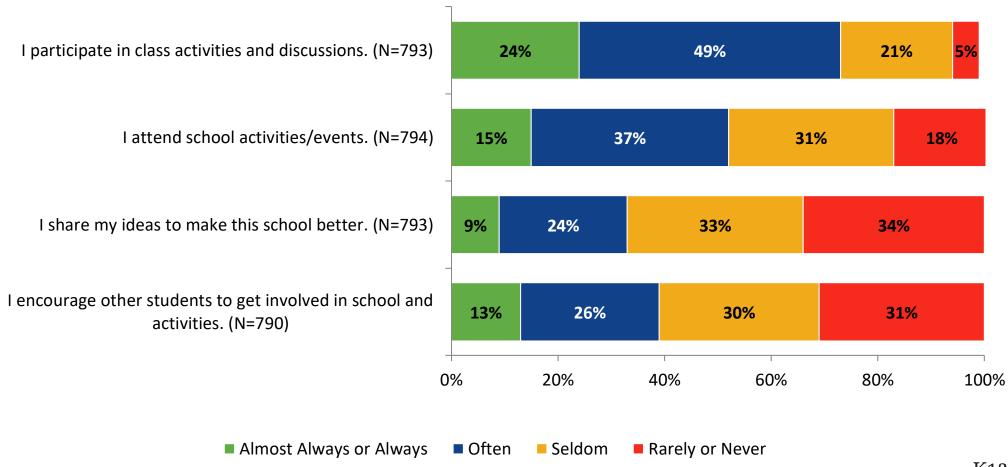

o you feel the following statement is true? Generally, I like school.





## **Class Experience**





## **Class Experience: Comparison Over Time**



## **Student Experience**



## **Student Experience: Comparison Over Time**



## **Academic Support**





## **Academic Support: Comparison Over Time**



#### Relevance





## **Relevance: Comparison Over Time**

How frequently do you feel the following statements are true?

I see how what I'm learning in school relates to the outside world.

I see how what I'm learning in school relates to my future.

I see how subjects relate to one another.



■ 2021-2022 (N=796) ■ 2020-2021 (N=217)



## **Self-Management**



## **Self-Management: Comparison Over Time**



#### Grit





## **Grit: Comparison Over Time**



#### **Involvement**





## **Involvement: Comparison Over Time**





#### **Future Goals**





## **Future Goals: Comparison Over Time**



## **Post-High School Plans**

Which of the following best describes your plans for after high school? (N=793)





### **Acceptance**





## **Acceptance: Comparison Over Time**



## **Relationships with Peers**





## Relationships with Peers: Comparison Over Time



## **Perceptions of Peers**





## **Perceptions of Peers: Comparison Over Time**





## **Relationships with Adults**



## Relationships with Adults: Comparison Over Time





Follow us on Twitter: @k12insight

www.k12insight.com