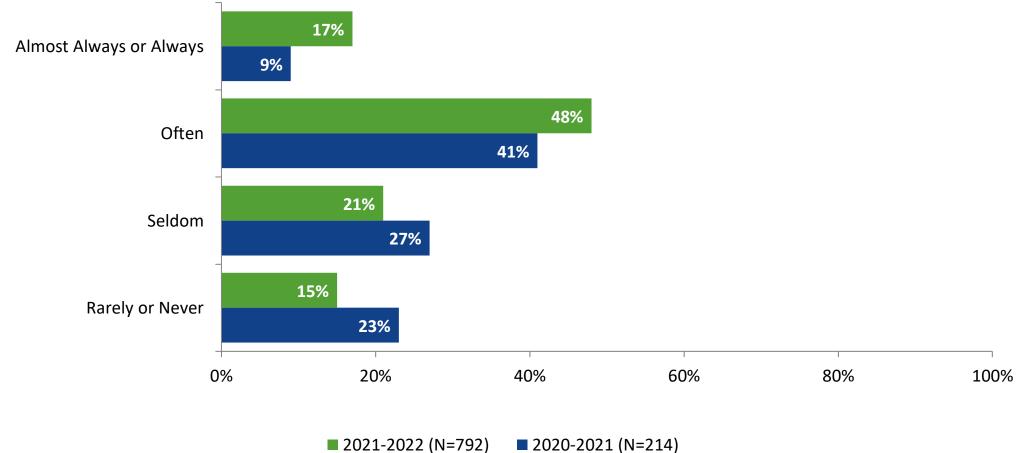

## **Overall Engagement: Comparison Over Time**

## **Overall Engagement: Comparison Over Time (Continued)**