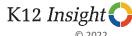

## **Relevance: Comparison Over Time**

How frequently do you feel the following statements are true?

I see how what I'm learning in school relates to the outside world.

I see how what I'm learning in school relates to my future.

I see how subjects relate to one another.

■ 2021-2022 (N=796) ■ 2020-2021 (N=217)