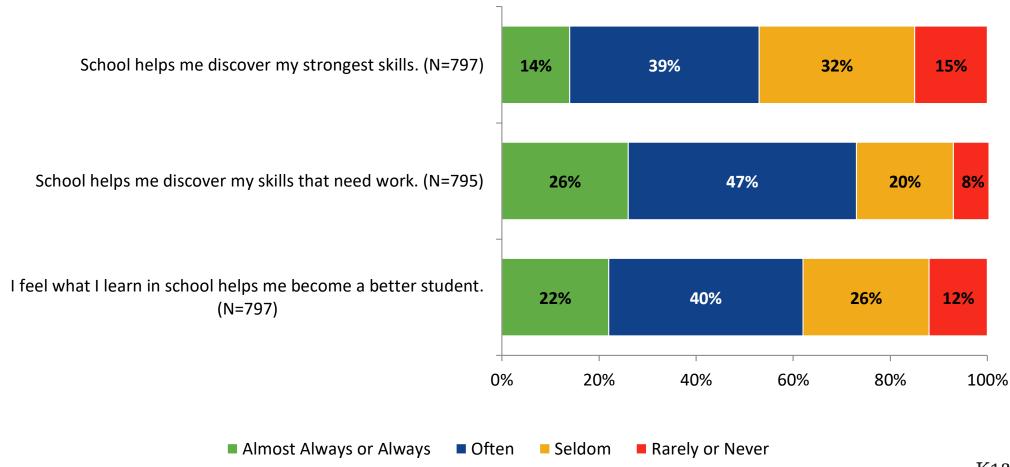

---------------|----------------------------------------|----------------------------|---------------|-----------------|
| Secondary Students | 1,110                                  | 798                        | 72%           | 798             |



## **Overall Engagement**





## **Overall Engagement (Continued)**





## **Overall Engagement: Comparison Over Time**





## **Overall Engagement: Comparison Over Time (Continued)**





#### **Like School**

How frequently do you feel the following statement is true? Generally, I like school. (N=792)



## **Like School: Comparison Over Time**

How frequently do you feel the following statement is true? Generally, I like school.





## **Class Experience**





## **Class Experience: Comparison Over Time**



## **Student Experience**



## **Student Experience: Comparison Over Time**



## **Academic Support**





## **Academic Support: Comparison Over Time**



#### Relevance





## **Relevance: Comparison Over Time**

How frequently do you feel the following statements are true?

I see how what I'm learning in school relates to the outside world.

I see how what I'm learning in school relates to my future.

I see how subjects relate to one another.



■ 2021-2022 (N=796) ■ 2020-2021 (N=217)



## **Self-Management**



## **Self-Management: Comparison Over Time**



#### Grit





## **Grit: Comparison Over Time**



#### **Involvement**





## **Involvement: Comparison Over Time**





#### **Future Goals**





## **Future Goals: Comparison Over Time**



## **Post-High School Plans**

Which of the following best