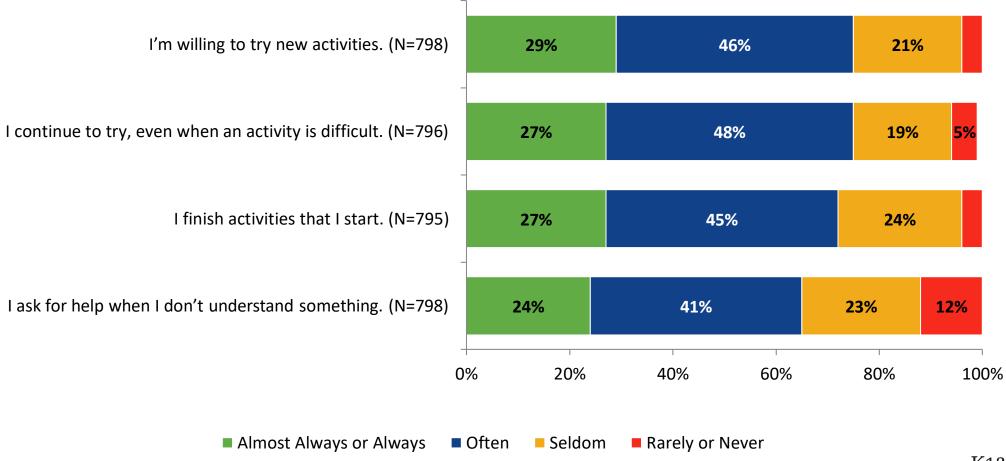

)



## **Like School: Comparison Over Time**

How frequently do you feel the following statement is true? Generally, I like school.





## **Class Experience**





## **Class Experience: Comparison Over Time**



## **Student Experience**



## **Student Experience: Comparison Over Time**



## **Academic Support**





## **Academic Support: Comparison Over Time**



#### Relevance





## **Relevance: Comparison Over Time**

How frequently do you feel the following statements are true?

I see how what I'm learning in school relates to the outside world.

I see how what I'm learning in school relates to my future.

I see how subjects relate to one another.



■ 2021-2022 (N=796) ■ 2020-2021 (N=217)



## **Self-Management**



## **Self-Management: Comparison Over Time**



#### Grit





## **Grit: Comparison Over Time**



#### **Involvement**





## **Involvement: Comparison Over Time**





#### **Future Goals**





## **Future Goals: Comparison Over Time**



## **Post-High School Plans**

Which of the following best describes your plans for after high school? (N=793)





### **Acceptance**





## **Acceptance: Comparison Over Time**



## **Relationships with Peers**





## Relationships with Peers: Comparison Over Time



## **Perceptions of Peers**





## **Perceptions of Peers: Comparison Over Time**





## **Relationships with Adults**



## Relationships with Adults: Comparison Over Time





Follow us on Twitter: @k12insight

www.k12insight.com