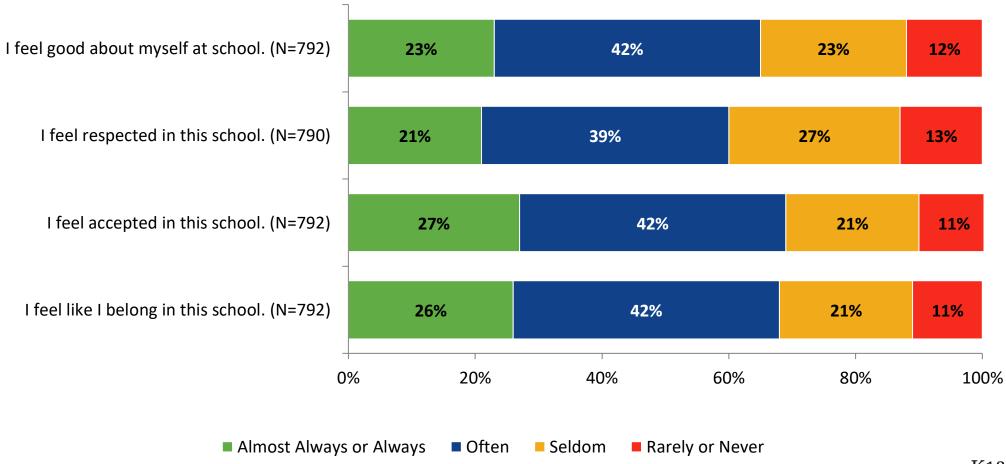

## **Academic Support: Comparison Over Time**



#### Relevance





## **Relevance: Comparison Over Time**

How frequently do you feel the following statements are true?

I see how what I'm learning in school relates to the outside world.

I see how what I'm learning in school relates to my future.

I see how subjects relate to one another.



■ 2021-2022 (N=796) ■ 2020-2021 (N=217)



## **Self-Management**



## **Self-Management: Comparison Over Time**



#### Grit





## **Grit: Comparison Over Time**



#### **Involvement**





## **Involvement: Comparison Over Time**





#### **Future Goals**





## **Future Goals: Comparison Over Time**



## **Post-High School Plans**

Which of the following best describes your plans for after high school? (N=793)





### **Acceptance**





## **Acceptance: Comparison Over Time**



## **Relationships with Peers**





## Relationships with Peers: Comparison Over Time



## **Perceptions of Peers**





## **Perceptions of Peers: Comparison Over Time**





## **Relationships with Adults**



## Relationships with Adults: Comparison Over Time





Follow us on Twitter: @k12insight

www.k12insight.com