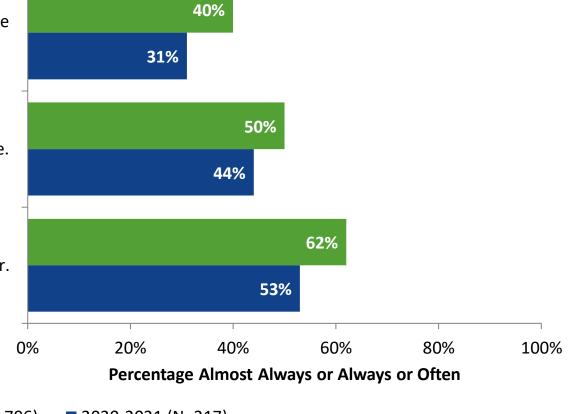

ntinued)**





#### **Like School**

How frequently do you feel the following statement is true? Generally, I like school. (N=792)



## **Like School: Comparison Over Time**

How frequently do you feel the following statement is true? Generally, I like school.





## **Class Experience**





## **Class Experience: Comparison Over Time**



## **Student Experience**



## **Student Experience: Comparison Over Time**



## **Academic Support**





## **Academic Support: Comparison Over Time**



#### Relevance





## **Relevance: Comparison Over Time**

How frequently do you feel the following statements are true?

I see how what I'm learning in school relates to the outside world.

I see how what I'm learning in school relates to my future.

I see how subjects relate to one another.



■ 2021-2022 (N=796) ■ 2020-2021 (N=217)



## **Self-Management**



## **Self-Management: Comparison Over Time**



#### Grit





## **Grit: Comparison Over Time**



#### **Involvement**





## **Involvement: Comparison Over Time**





#### **Future Goals**





## **Future Goals: Comparison Over Time**



## **Post-High School Plans**

Which of the following best describes your plans for after high school? (N=793)





### **Acceptance**





## **Acceptance: Comparison Over Time**



## **Relationships with Peers**





## Relationships with Peers: Comparison Over Time



## **Perceptions of Peers**





## **Perceptions of Peers: Comparison Over Time**





## **Relationships with Adults**



## Relationships with Adults: Comparison Over Time





Follow us on Twitter: @k12insigh