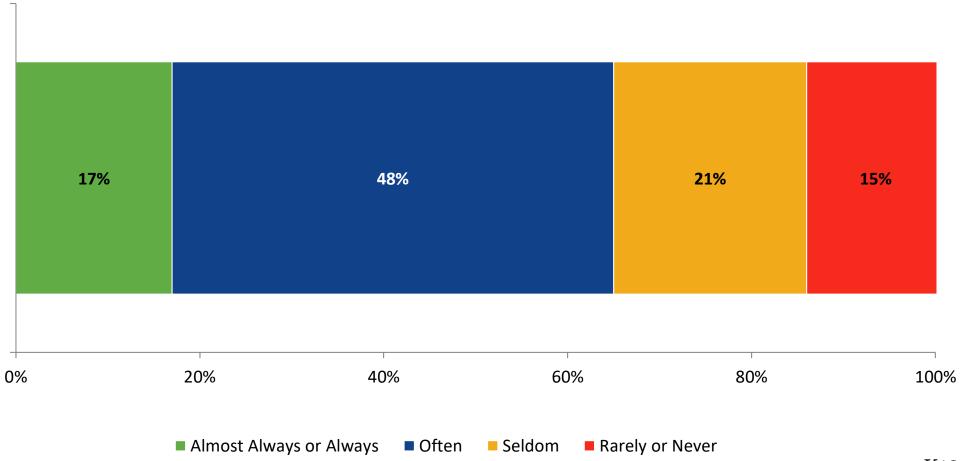

r Secondary Students: Palm Harbor Middle School**

Results

2021-2022 School Year



## **Participation**

| Responding Group   | Number of Invitations Delivered (NMax) | Number of Responses<br>(N) | Response Rate | Total Responses |
|--------------------|----------------------------------------|----------------------------|---------------|-----------------|
| Secondary Students | 1,110                                  | 798                        | 72%           | 798             |



## **Overall Engagement**





## **Overall Engagement (Continued)**





## **Overall Engagement: Comparison Over Time**





## **Overall Engagement: Comparison Over Time (Continued)**





#### **Like School**

How frequently do you feel the following statement is true? Generally, I like school. (N=792)



## **Like School: Comparison Over Time**

How frequently do you feel the following statement is true? Generally, I like school.





## **Class Experience**





## **Class Experience: Comparison Over Time**



## **Student Experience**



## **Student Experience: Comparison Over Time**



## **Academic Support**





## **Academic Support: Comparison Over Time**



#### Relevance





## **Relevance: Comparison Over Time**

How frequently do you feel the following statements are true?

I see how what I'm learning in school relates to the outside world.

I see how what I'm learning in school relates to my future.

I see how subjects relate to one another.



■ 2021-2022 (N=796) ■ 2020-2021 (N=217)



## **Self-Management**



## **Self-Management: Comparison Over Time**



#### Grit