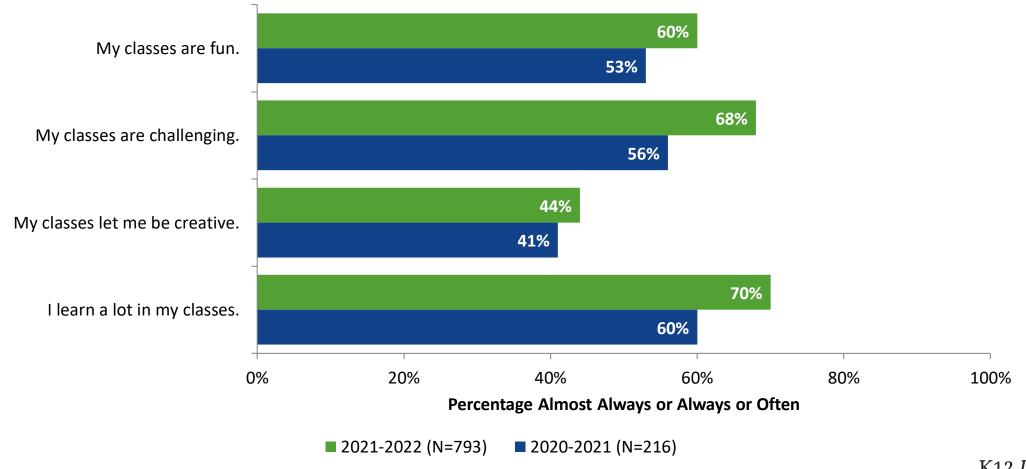

te | Total Responses |
|--------------------|----------------------------------------|----------------------------|---------------|-----------------|
| Secondary Students | 1,110                                  | 798                        | 72%           | 798             |



## **Overall Engagement**





## **Overall Engagement (Continued)**





## **Overall Engagement: Comparison Over Time**





## **Overall Engagement: Comparison Over Time (Continued)**





#### **Like School**

How frequently do you feel the following statement is true? Generally, I like school. (N=792)



## **Like School: Comparison Over Time**

How frequently do you feel the following statement is true? Generally, I like school.





## **Class Experience**





## **Class Experience: Comparison Over Time**



## **Student Experience**



## **Student Experience: Comparison Over Time**



## **Academic Support**





## **Academic Support: Comparison Over Time**



#### Relevance





## **Relevance: Comparison Over Time**

How frequently do you feel the following statements are true?

I see how what I'm learning in school relates to the outside world.

I see how what I'm learning in school relates to my future.

I see how subjects relate to one another.



■ 2021-2022 (N=796) ■ 2020-2021 (N=217)



## **Self-Management**



## **Self-Management: Comparison Over Time**



#### Grit





## **Grit: Comparison Over Time**



#### **Involvement**





## **Involvement: Comparison Over Time**





#### **Future Goals**





## **Future Goals: Comparison Over Time**



## **Post-High School Plans**