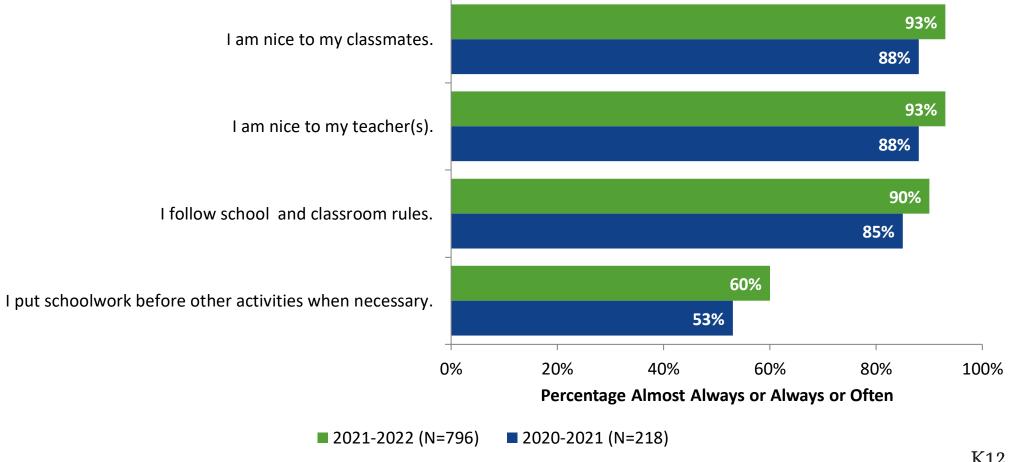

chool. (N=792)



## **Like School: Comparison Over Time**

How frequently do you feel the following statement is true? Generally, I like school.





## **Class Experience**





## **Class Experience: Comparison Over Time**



## **Student Experience**



## **Student Experience: Comparison Over Time**



## **Academic Support**





## **Academic Support: Comparison Over Time**



#### Relevance





## **Relevance: Comparison Over Time**

How frequently do you feel the following statements are true?

I see how what I'm learning in school relates to the outside world.

I see how what I'm learning in school relates to my future.

I see how subjects relate to one another.



■ 2021-2022 (N=796) ■ 2020-2021 (N=217)



## **Self-Management**



## **Self-Management: Comparison Over Time**



#### Grit





## **Grit: Comparison Over Time**



#### **Involvement**





## **Involvement: Comparison Over Time**





#### **Future Goals**





## **Future Goals: Comparison Over Time**



## **Post-High School Plans**

Which of the following best describes your plans for after high school? (N=793)





### **Acceptance**





## **Acceptance: Comparison Over Time**



## **Relationships with Peers**





## Relationships with Peers: Comparison Over Time



## **Perceptions of Peers**





## **Perceptions of Peers: Comparison Over Time**





## **Relationships with Adults**



## Relationships with Adults: Comparison Over Time





Follow us on Twitter: @k12insight

www.k12insight.com