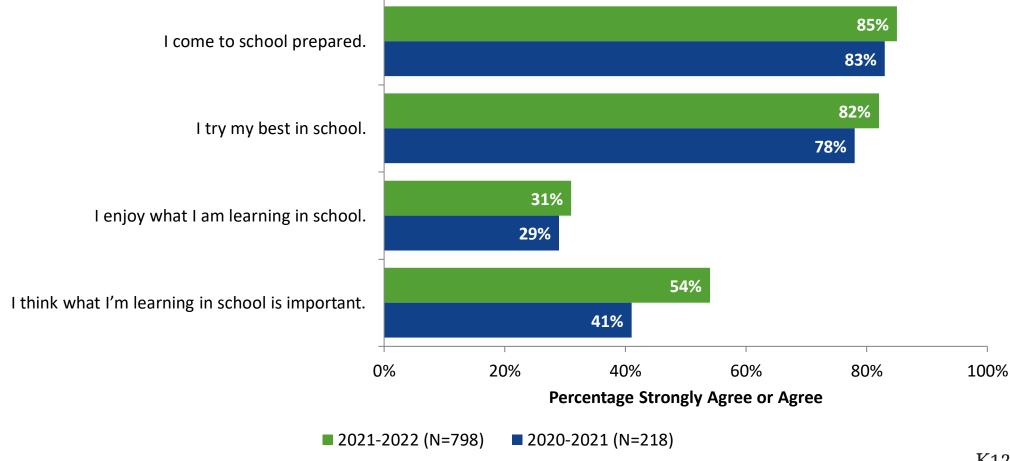

# **Student Engagement Survey for Secondary Students: Palm Harbor Middle School**

Results

2021-2022 School Year



## **Participation**

| Responding Group   | Number of Invitations Delivered (NMax) | Number of Responses<br>(N) | Response Rate | Total Responses |
|--------------------|----------------------------------------|----------------------------|---------------|-----------------|
| Secondary Students | 1,110                                  | 798                        | 72%           | 798             |



## **Overall Engagement**





## **Overall Engagement (Continued)**





## **Overall Engagement: Comparison Over Time**





## **Overall Engagement: Comparison Over Time (Continued)**





#### **Like School**

How frequently do you feel the following statement is true? Generally, I like school. (N=792)



## **Like School: Comparison Over Time**

How frequently do you feel the following statement is true? Generally, I like school.





## **Class Experience**





## **Class Experience: Comparison Over Time**



## **Student Experience**



## **Student Experience: Comparison Over Time**



## **Academic Support**





## **Academic Support: Comparison Over Time**



#### Relevance





## **Relevance: Comparison Over Time**

How frequently do you feel the following statements are true?

I see how what I'm learning in school relates to the outside world.

I see how what I'm learning in school relates to my