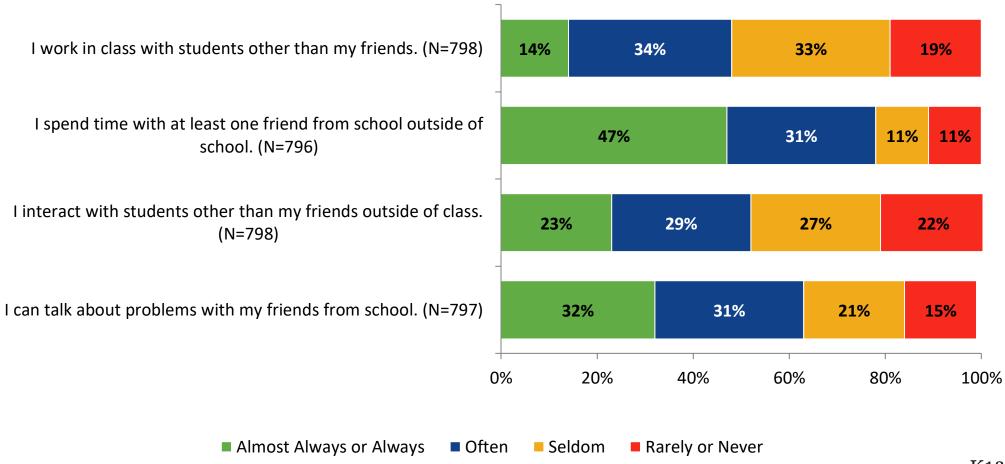

levance: Comparison Over Time**

How frequently do you feel the following statements are true?

I see how what I'm learning in school relates to the outside world.

I see how what I'm learning in school relates to my future.

I see how subjects relate to one another.



■ 2021-2022 (N=796) ■ 2020-2021 (N=217)



## **Self-Management**



## **Self-Management: Comparison Over Time**



#### Grit





## **Grit: Comparison Over Time**



#### **Involvement**





## **Involvement: Comparison Over Time**





#### **Future Goals**





## **Future Goals: Comparison Over Time**



## **Post-High School Plans**

Which of the following best describes your plans for after high school? (N=793)





### **Acceptance**





## **Acceptance: Comparison Over Time**



## **Relationships with Peers**





## Relationships with Peers: Comparison Over Time



## **Perceptions of Peers**





## **Perceptions of Peers: Comparison Over Time**





## **Relationships with Adults**



## Relationships with Adults: Comparison Over Time





Follow us on Twitter: @k12insight

www.k12insight.com