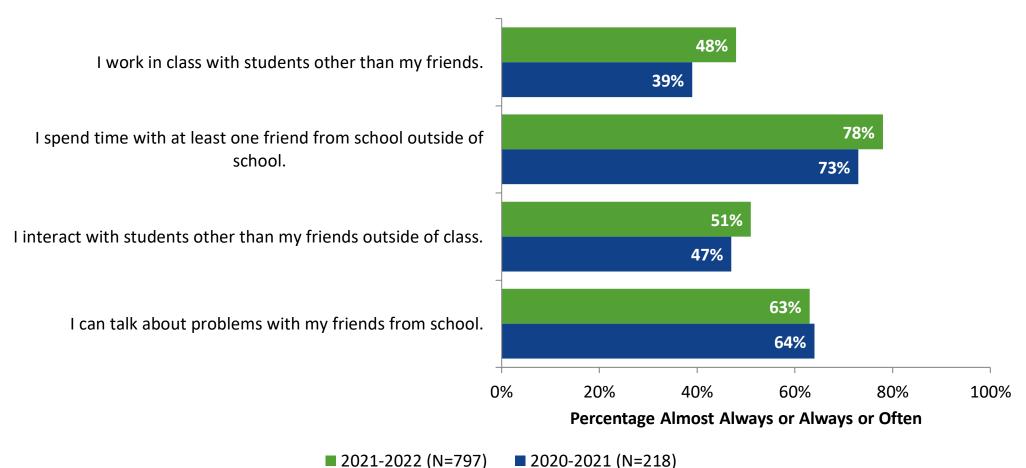

feel the following statements are true?

I see how what I'm learning in school relates to the outside world.

I see how what I'm learning in school relates to my future.

I see how subjects relate to one another.



■ 2021-2022 (N=796) ■ 2020-2021 (N=217)



## **Self-Management**



## **Self-Management: Comparison Over Time**



#### Grit





## **Grit: Comparison Over Time**



#### **Involvement**





## **Involvement: Comparison Over Time**





#### **Future Goals**





## **Future Goals: Comparison Over Time**



## **Post-High School Plans**

Which of the following best describes your plans for after high school? (N=793)





### **Acceptance**





## **Acceptance: Comparison Over Time**



## **Relationships with Peers**





## Relationships with Peers: Comparison Over Time



## **Perceptions of Peers**





## **Perceptions of Peers: Comparison Over Time**





## **Relationships with Adults**



## Relationships with Adults: Comparison Over Time





Follow us on Twitter: @k12insight

www.k12insight.com