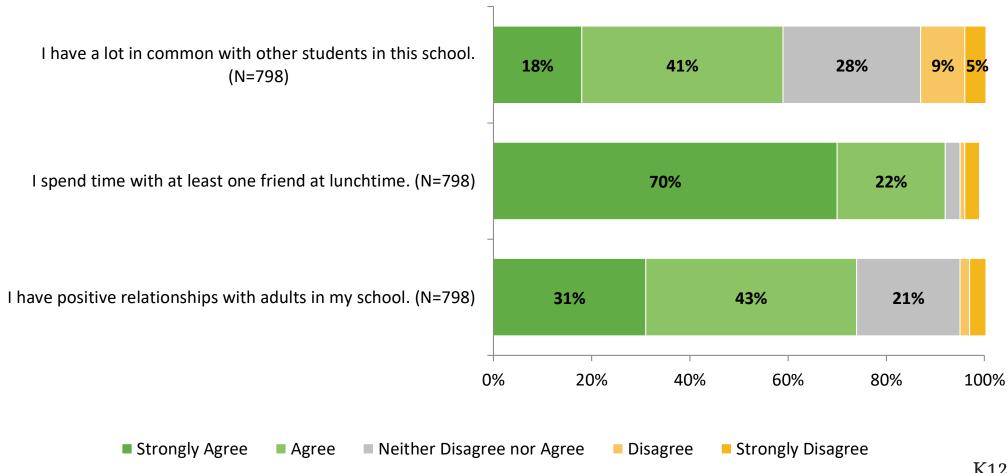

# **Student Engagement Survey for Secondary Students: Palm Harbor Middle School**

Results

2021-2022 School Year



## **Participation**

| Responding Group   | Number of Invitations Delivered (NMax) | Number of Responses<br>(N) | Response Rate | Total Responses |
|--------------------|----------------------------------------|----------------------------|---------------|-----------------|
| Secondary Students | 1,110                                  | 798                        | 72%           | 798             |



## **Overall Engagement**





## **Overall Engagement (Continued)**





## **Overall Engagement: Comparison Over Time**





## **Overall Engagement: Comparison Over Time (Continued)**





#### **Like School**

How frequently do you feel the following statement is true? Generally, I like school. (N=792)



## **Like School: Comparison Over Time**

How frequently do you feel the following statement is true? Generally, I like school.





## **Class Experience**





## **Class Experience: Comparison Over Time**



## **Student Experience**



## **Student Experience: Comparison Over Time**



## **Academic Support**





## **Academic Support: Comparison Over Time**



#### Relevance





## **Relevance: Comparison Over Time**

How frequently do you feel the following statements are true?

I see how what I'm learning in school relates to the outside world.