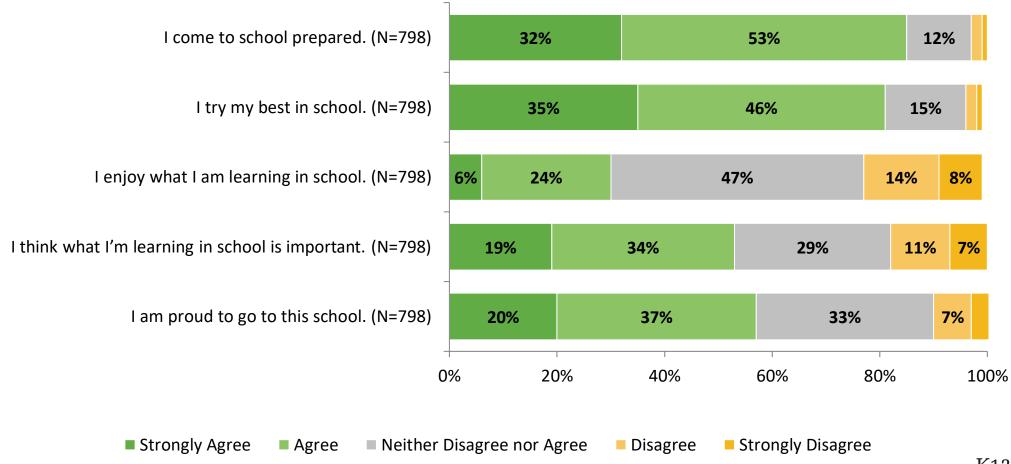

# **Student Engagement Survey for Secondary Students: Palm Harbor Middle School**

Results

2021-2022 School Year



## **Participation**

| Responding Group   | Number of Invitations Delivered (NMax) | Number of Responses<br>(N) | Response Rate | Total Responses |
|--------------------|----------------------------------------|----------------------------|---------------|-----------------|
| Secondary Students | 1,110                                  | 798                        | 72%           | 798             |



## **Overall Engagement**





## **Overall Engagement (Continued)**





## **Overall Engagement: Comparison Over Time**





## **Overall Engagement: Comparison Over Time (Continued)**





#### **Like School**

How frequently do you feel the following statement is true? Generally, I like school. (N=792)



## **Like School: Comparison Over Time**

How frequently do you feel the following statement is true? Generally, I like school.





## **Class Experience**





## **Class Experience: Comparison Over Time**



## **Student Experience**



## **Student Experience: Comparison Over Time**



## **Academic Support**





## **Academic Support: Comparison Over Time**



#### Relevance





## **Relevance: Comparison Over Time**

How frequently do you feel the following statements are true?

I see how what I'm learn