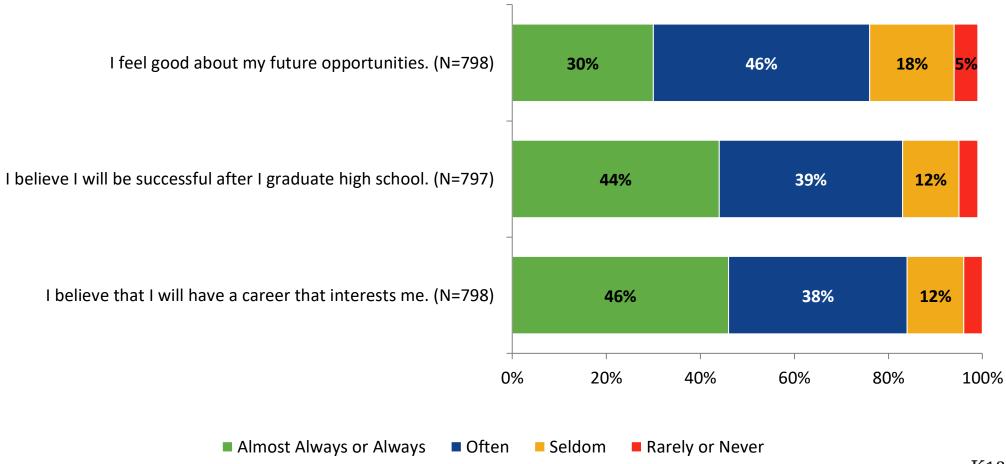

## **Class Experience**





## **Class Experience: Comparison Over Time**



## **Student Experience**



## **Student Experience: Comparison Over Time**



## **Academic Support**





## **Academic Support: Comparison Over Time**



#### Relevance





## **Relevance: Comparison Over Time**

How frequently do you feel the following statements are true?

I see how what I'm learning in school relates to the outside world.

I see how what I'm learning in school relates to my future.

I see how subjects relate to one another.



■ 2021-2022 (N=796) ■ 2020-2021 (N=217)



## **Self-Management**



## **Self-Management: Comparison Over Time**



#### Grit





## **Grit: Comparison Over Time**



#### **Involvement**





## **Involvement: Comparison Over Time**





#### **Future Goals**





## **Future Goals: Comparison Over Time**



## **Post-High School Plans**

Which of the following best describes your plans for after high school? (N=793)





### **Acceptance**





## **Acceptance: Comparison Over Time**



## **Relationships with Peers**





## Relationships with Peers: Comparison Over Time



## **Perceptions of Peers**





## **Perceptions of Peers: Comparison Over Time**





## **Relationships with Adults**



## Relationships with Adults: Comparison Over Time





Follow us on Twitter: @k12insight

www.k12insight.com