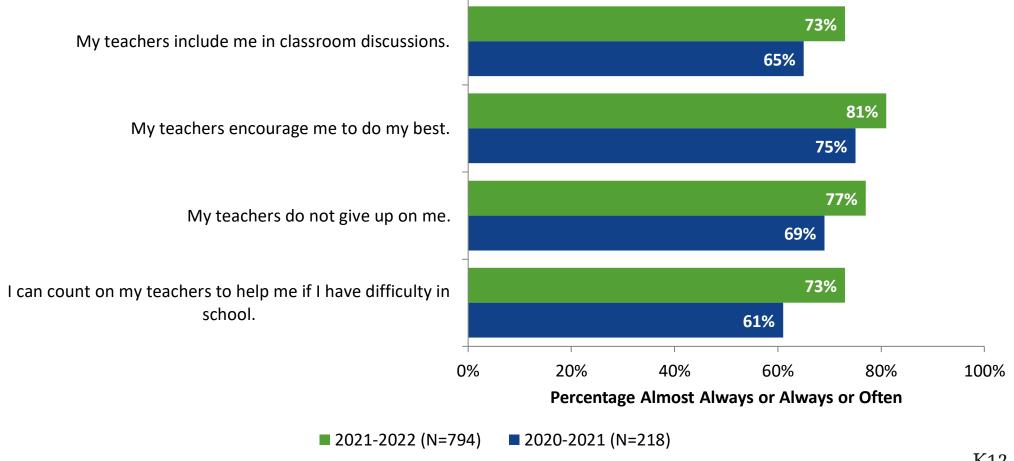

#### Relevance

## **Relevance: Comparison Over Time**

How frequently do you feel the following statements are true?

I see how what I'm learning in school relates to the outside world.

I see how what I'm learning in school relates to my future.

I see how subjects relate to one another.

■ 2021-2022 (N=796) ■ 2020-2021 (N=217)