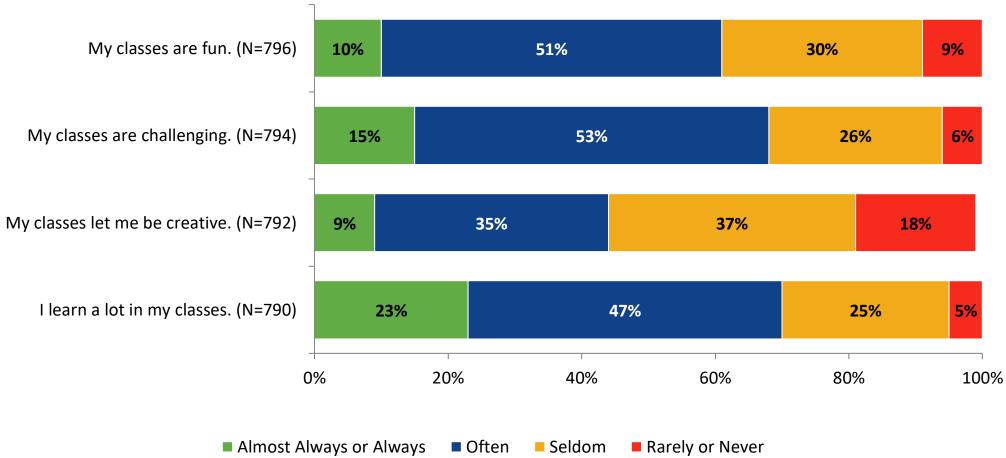

d (NMax) | Number of Responses<br>(N) | Response Rate | Total Responses |
|--------------------|----------------------------------------|----------------------------|---------------|-----------------|
| Secondary Students | 1,110                                  | 798                        | 72%           | 798             |



## **Overall Engagement**





## **Overall Engagement (Continued)**





## **Overall Engagement: Comparison Over Time**





## **Overall Engagement: Comparison Over Time (Continued)**





#### **Like School**

How frequently do you feel the following statement is true? Generally, I like school. (N=792)



## **Like School: Comparison Over Time**

How frequently do you feel the following statement is true? Generally, I like school.





## **Class Experience**





## **Class Experience: Comparison Over Time**



## **Student Experience**



## **Student Experience: Comparison Over Time**



## **Academic Support**





## **Academic Support: Comparison Over Time**



#### Relevance





## **Relevance: Comparison Over Time**

How frequently do you feel the following statements are true?

I see how what I'm learning in school relates to the outside world.

I see how what I'm learning in school relates to my future.

I see how subjects relate to one another.



■ 2021-2022 (N=796) ■ 2020-2021 (N=217)



## **Self-Management**



## **Self-Management: Comparison Over Time**



#### Grit





## **Grit: Comparison Over Time**



#### **Involvement**





## **Involvement: Comparison Over Time**





#### **Future Goals**





## **Future Goals: Comp