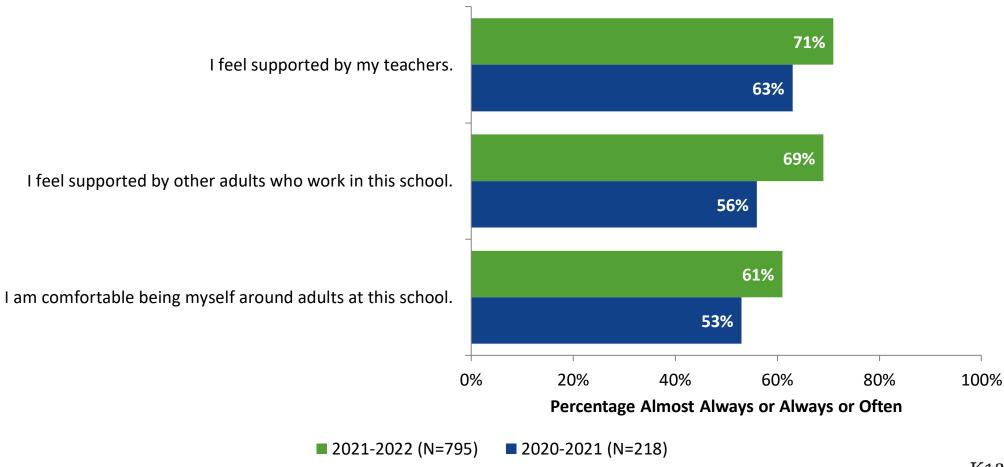

## **Relationships with Adults**

## Relationships with Adults: Comparison Over Time

Follow us on Twitter: @k12insight

www.k12insight.com